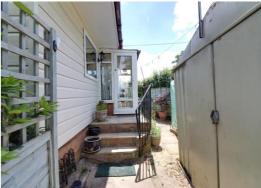

#### **Outside**

The property has two pathways, the first giving access into bedroom one and the other leading to the entrance porch through a metal gate and small steps. The wrap around gardens are mainly laid to lawn with beds having a variety of plants, shrubs and beds. There is a paved area, further paved seating area and the garden is enclosed by panel fencing.