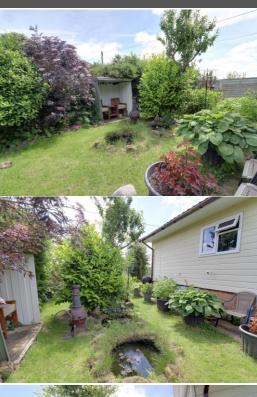

#### **Outside**

The property has two pathways, the first giving access into bedroom one and the other leading to the entrance porch through a metal gate and small steps. The wrap around gardens are mainly laid to lawn with beds having a variety of plants, shrubs and beds. There is a paved area, further paved seating area and the garden is enclosed by panel fencing.