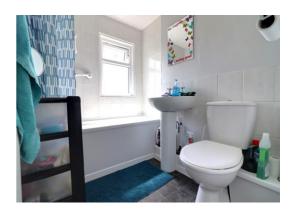

### **Bathroom** 6' 9" x 5' 2" (2.05m x 1.58m)

Having a white suite which includes a panelled bath with chrome mixer tap and shower attachment over, pedestal wash basin with chrome tap and close coupled WC. Tiled walls, tiled effect floor, radiator and double glazed window to the rear elevation.