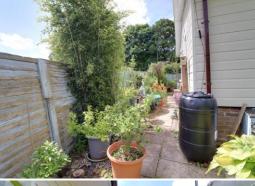

#### **Outside**

The property has two pathways, the first giving access into bedroom one and the other leading to the entrance porch through a metal gate and small steps. The wrap around gardens are mainly laid to lawn with beds having a variety of plants, shrubs and beds. There is a paved area, further paved seating area and the garden is enclosed by panel fencing.