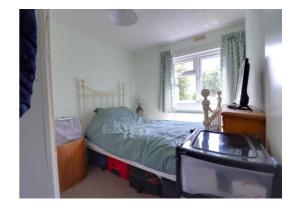

# **Bedroom Two** 9' 2" x 7' 9" (2.80m x 2.37m)

A second double bedroom having a fitted double wardrobe with hanging rail, radiator and double glazed window to the rear elevation.