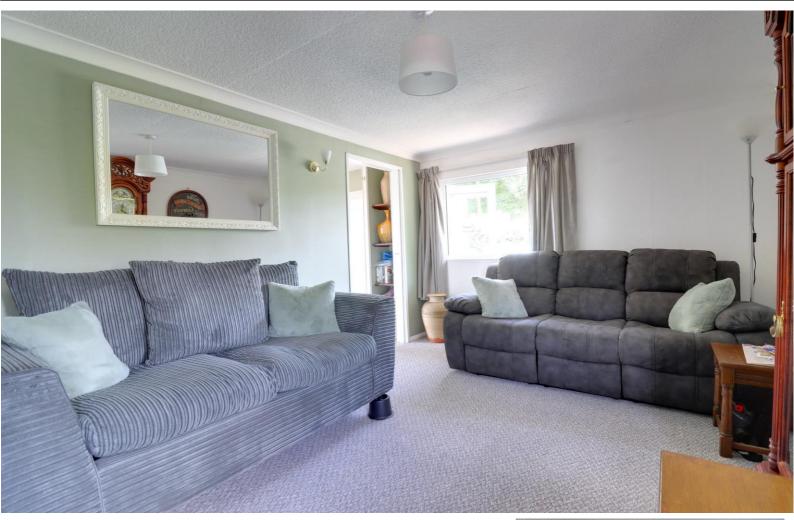

### **Living Room** 9'5" x 14'0" (2.86m x 4.27m)

Having a radiator, double glazed bow window to the front elevation and further double glazed window to the side elevation.