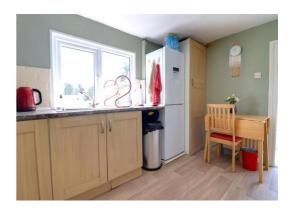

### **Kitchen** 9' 9" x 11' 9" (2.96m x 3.58m)

Having a range of matching units extending to base and eye level and fitted work surfaces with an inset stainless steel sink unit with chrome mixer tap. Spaces for cooker with cooker hood over and further appliance spaces. Wood effect vinyl flooring and double glazed window to the rear elevation.