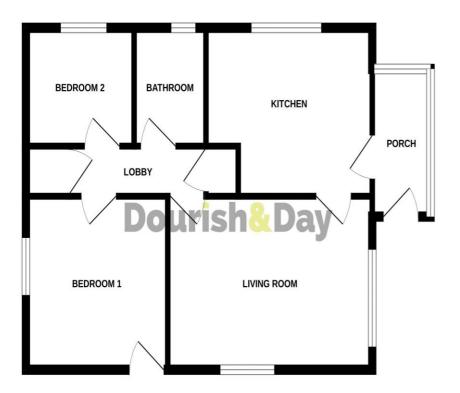

### **GROUND FLOOR**

Whilst every attempt has been made to ensure the accuracy of the floorplan contained here, measurements of doors, sindows, rooms and any other liens are approximate and no responsibility is taken for any error, omission or mis-statement. This plan is of in disturbative purposes only and should be used as such lay prospective purchaser. The services, systems and appliances shown have not been tested and no guarantee as to their containt or entirely containt or entirely can be delivered.

### **Entrance Porch / Utility** 8' 4" x 4' 3" (2.53m x 1.29m)

Being accessed through a double glazed entrance door and having double glazed windows and tiled floor. A double glazed door leads to:

### **Kitchen** 9' 9" x 11' 9" (2.96m x 3.58m)

Having a range of matching units extending to base and eye level and fitted work surfaces with an inset stainless steel sink unit with chrome mixer tap. Spaces for cooker with cooker hood over and further appliance spaces. Wood effect vinyl flooring and double glazed window to the rear elevation.

### **Living Room** 9'5" x 14'0" (2.86m x 4.27m)

Having a radiator, double glazed bow window to the front elevation and further double glazed window to the side elevation.

### Lobby

With airing cupboard.

## **Bedroom One** 9' 11" x 10' 10" (3.03m x 3.31m)

Having a radiator, double glazed window to the side elevation and double glazed door to the front elevation.

You can reach us 9am to 9pm, 7 days a week

# **Bedroom Two** 9' 2" x 7' 9" (2.80m x 2.37m)

A second double bedroom having a fitted double wardrobe with hanging rail, radiator and double glazed window to the rear elevation.

### **Bathroom** 6' 9" x 5' 2" (2.05m x 1.58m)

Having a white suite which includes a panelled bath with chrome mixer tap and shower attachment over, pedestal wash basin with chrome tap and close coupled WC. Tiled walls, tiled effect floor, radiator and double glazed window to the rear elevation.