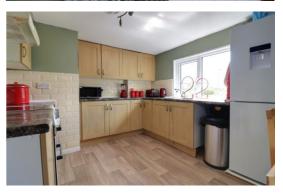

### **Kitchen** 9' 9" x 11' 9" (2.96m x 3.58m)

Having a range of matching units extending to base and eye level and fitted work surfaces with an inset stainless steel sink unit with chrome mixer tap. Spaces for cooker with cooker hood over and further appliance spaces. Wood effect vinyl flooring and double glazed window to the rear elevation.